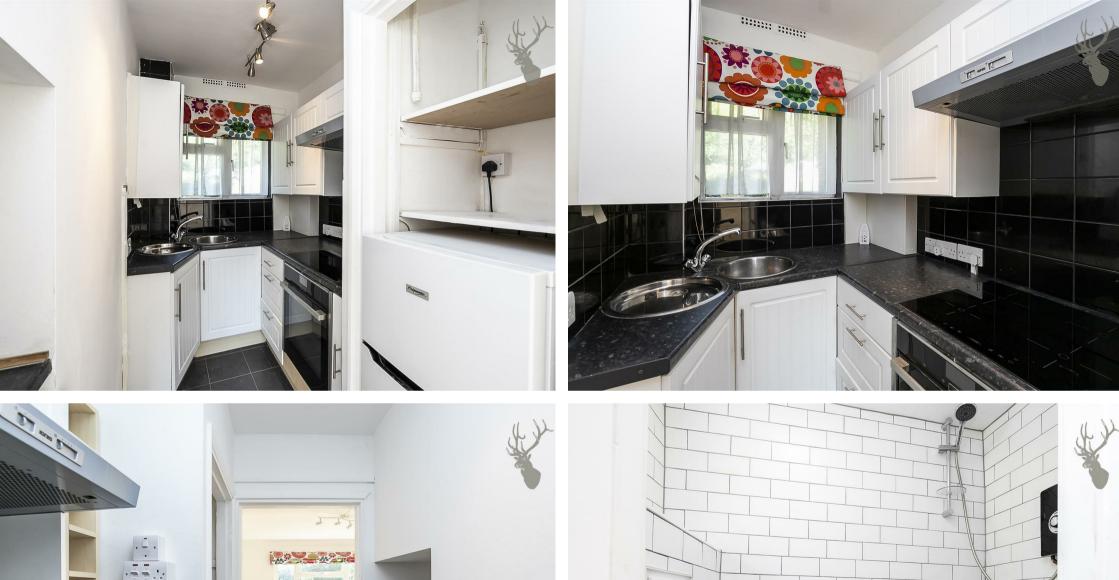

A fully refurbished, neat, functional & selfcontained studio apartment with its own private entrance in a peaceful residential cul-de-sac.

- Studio Apartment
- Private Entrance
- Unfurnished
- Recently Refurbished
- Close to Tube
- Available Now

A fully refurbished, neat, functional & self-contained studio apartment with its own private entrance in a peaceful residential cul-de-sac.

Very secure and perfect for a single person wanting their own space.

Available May, unfurnished.