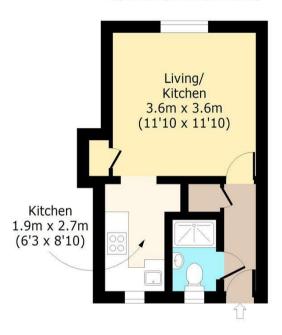

## Oakley Court, Hillyfields

**Ground Floor** 

Approx. 25 Sq. meters (264 Sq. feet)

Total area: approx. 25 Sq. meters (264 Sq. feet)
For illustration purposes only - not to scale
www.lpaplus.com

IMPORTANT NOTICE - These particulars have been prepared in good faith and they are not intended to constitute part of an offer or contract. We have not performed a structural survey on this property and the services, appliances and specific fittings have not been tested. All photographs, measurements, floor plans and distances referred to are given as a guide and should not be relied upon.